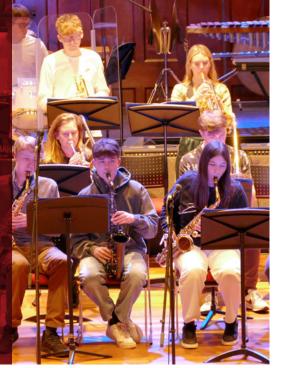

### Celebrating Woodwind and Brass Concert

A great celebration of instrumental music featuring a very diverse selection of Woodwind and Brass solos and group items. These concerts are a wonderful opportunity for pupils to gain experience performing, helping to build confidence while developing their musicality as soloists and ensemble musicians. All are welcomed and encouraged to support.

# St Cecilia's Day Concert

A concert celebrating the feast day of the patron saint of music, St Cecilia, featuring performances by our Senior music groups: Orchestra, Concert Band, Big Band, String Ensemble and Choirs. We may just help the festive season to draw a little nearer too.